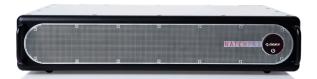

### On the outside

- Unit dimensions: w446 mm (17.6 in), h88 mm (3.5 in), d336 mm (13.2 in)
- Weight, 10kg (approx. 22lbs)
- Rugged, quality aluminum housing

\* \* XLR via break-out cable

WATCHPAX 60, model C